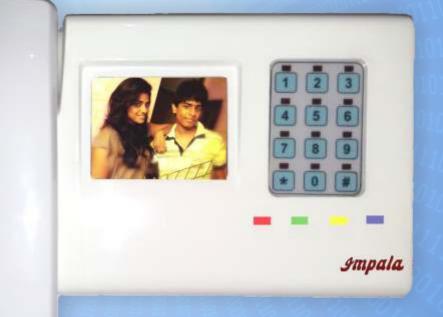

#### MODEL ICVP-311 (Single Camera Interface)

Camera installed in the lobby / entrance connected through IMPALA Tele-Security System can be viewed in the flats.

#### Features

- Designed developed and manufactured in India
- Colour TFT LCD module with LED back LIT (similar to LED TV technology).
- Display size 3.5 inch.
- Dial pad for inter flat communication using cap-sense touch pad technology.
- Intercom Caller ID Information on TFT LCD module.
- Menu Driven information on LCD Module.
- Monitor Button with Cap-Sense Touch Pad for activating Lobby camera from within the flat / Apartment

#### MODEL ICVP-321 (Dual Camera Interface)

Camera installed in the lobby / entrance connected through IMPALA Tele-Security System can be viewed in the flats. The camera installed in the door unit shows the visitor standing in front of the Door.

#### Features

- Designed developed and manufactured in India
- Colour TFT LCD module with LED back LIT (similar to LED TV technology).
- Display size 3.5 inch.
- Dial pad for inter flat communication using cap-sense touch pad technology.
- Intercom Caller ID Information on TFT LCD module.
- Menu Driven information on LCD Module.
- Monitor Button with Cap-Sense Touch Pad for activating Lobby camera and door Camera from within the flat / Apartment.
- Door (Ding Dong) from door camera
- Option Door Release (to activate the magnetic Door Strike)