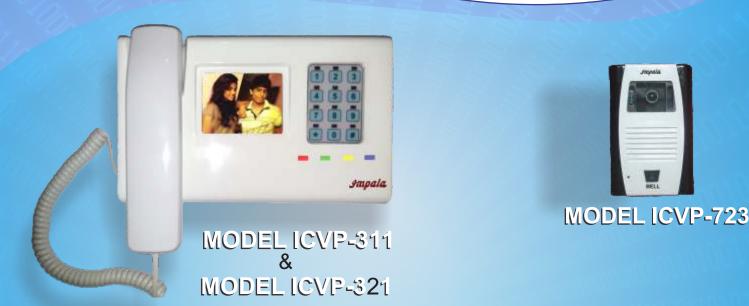

#### MODEL ICVP-311 (Single Camera Interface)

Camera installed in the lobby / entrance connected through IMPALA Tele-Security System can be viewed in the flats.

#### Features

- Designed developed and manufactured in India
- Colour TFT LCD module with LED back LIT (similar to LED TV technology).
- Display size 3.5 inch.
- Dial pad for inter flat communication using cap-sense touch pad technology.
- Intercom Caller ID Information on TFT LCD module.
- Menu Driven information on LCD Module.
- Monitor Button with Cap-Sense Touch Pad for activating Lobby camera from within the flat / Apartment

#### MODEL ICVP-321 (Dual Camera Interface)

Camera installed in the lobby / entrance connected through IMPALA Tele-Security System can be viewed in the flats. The camera installed in the door unit shows the visitor standing in front of the Door.

#### Features

- Designed developed and manufactured in India
- Colour TFT LCD module with LED back LIT (similar to LED TV technology).
- Display size 3.5 inch.
- Dial pad for inter flat communication using cap-sense touch pad technology.
- Intercom Caller ID Information on TFT LCD module.
- Menu Driven information on LCD Module.
- Monitor Button with Cap-Sense Touch Pad for activating Lobby camera and door Camera from within the flat / Apartment.
- Door (Ding Dong) from door camera
- Option Door Release (to activate the magnetic Door Strike)